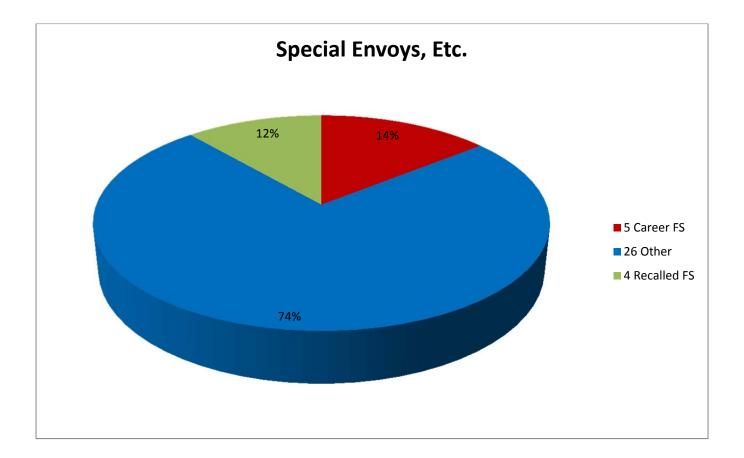

## Department of State: Senior Positions – Special Envoys, Special Representatives, Etc.

("Other" Denotes Any Appointee from Outside the Career Foreign Service)