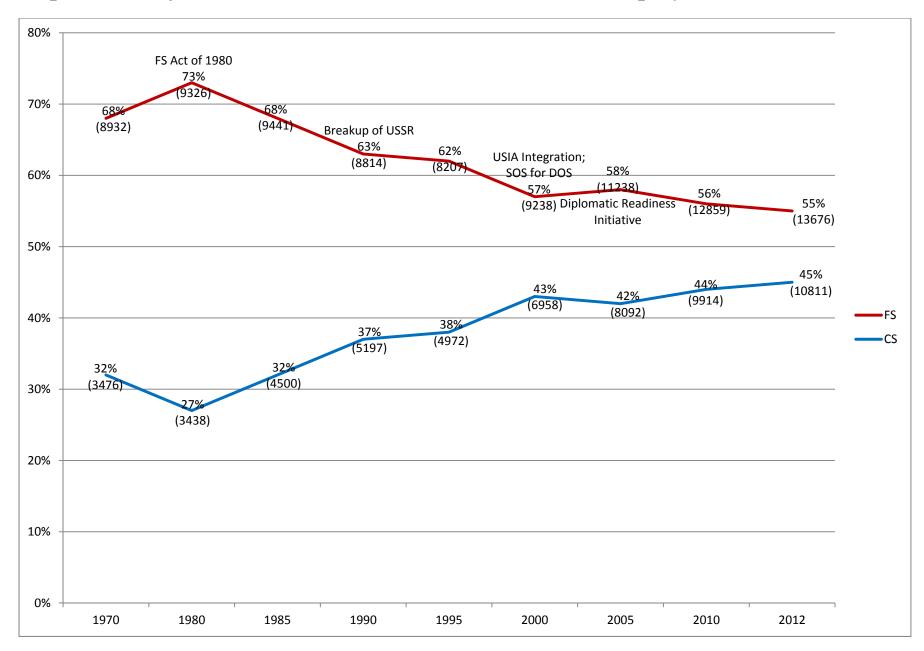

## Department of State FS & CS Full-Time Permanent Employees, 1970-Present

04.22.2013 Numbers from the Department of State