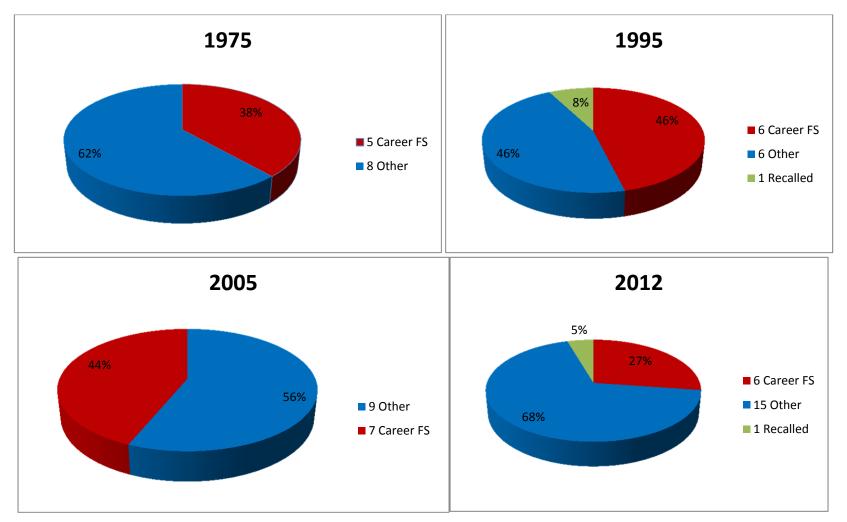

## Department of State Career vs. Other Appointments – Directors, Chiefs, Coordinators, Advisors, Ambassadors-at-Large and the Executive Secretary

("Other" Denotes Any Appointee from Outside the Career Foreign Service)