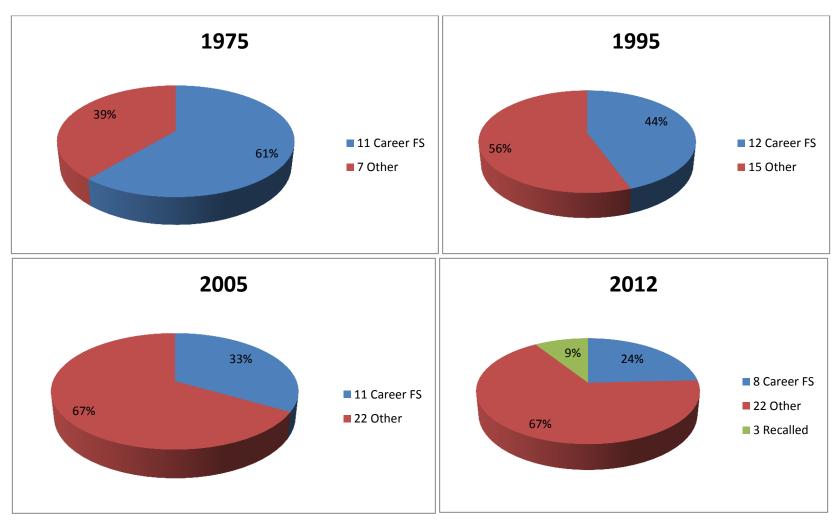

## Department of State: Career vs. Other Appointments – Deputy Secretaries, Under Secretaries, and Assistant Secretaries

("Other" Denotes Any Appointee from Outside the Career Foreign Service)