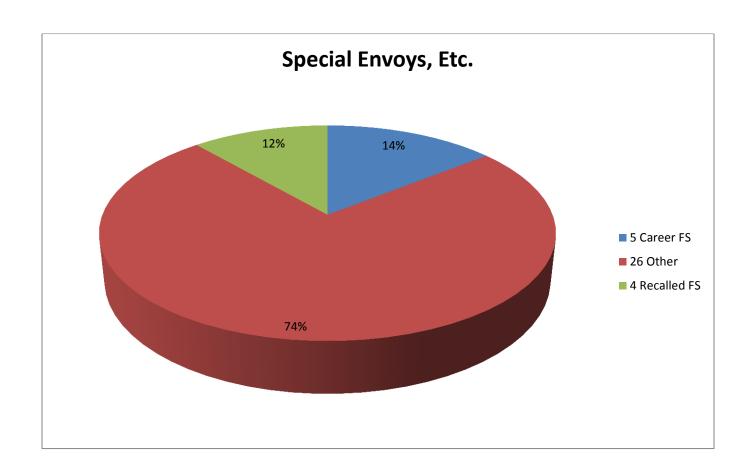

## Department of State: Senior Positions – Special Envoys, Special Representatives, Etc.

("Other" Denotes Any Appointee from Outside the Career Foreign Service)