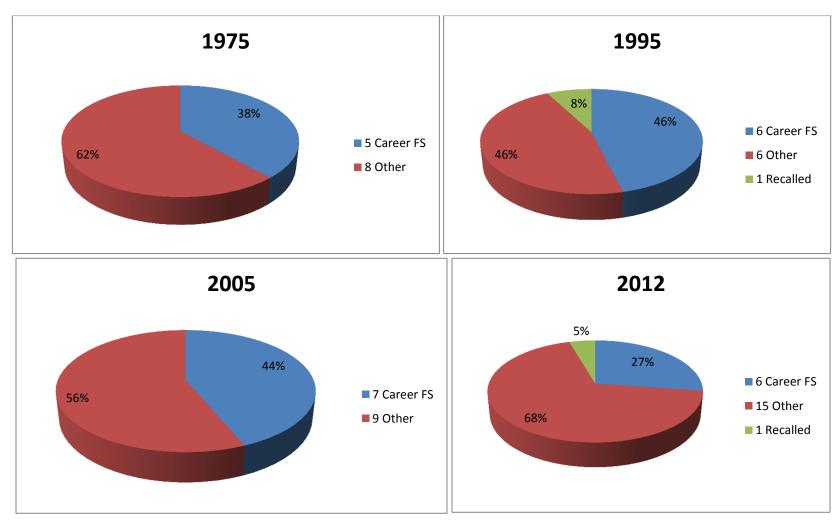

## Department of State Career vs. Other Appointments – Directors, Chiefs, Coordinators, Advisors, Ambassadors-at-Large and the Executive Secretary

("Other" Denotes Any Appointee from Outside the Career Foreign Service)