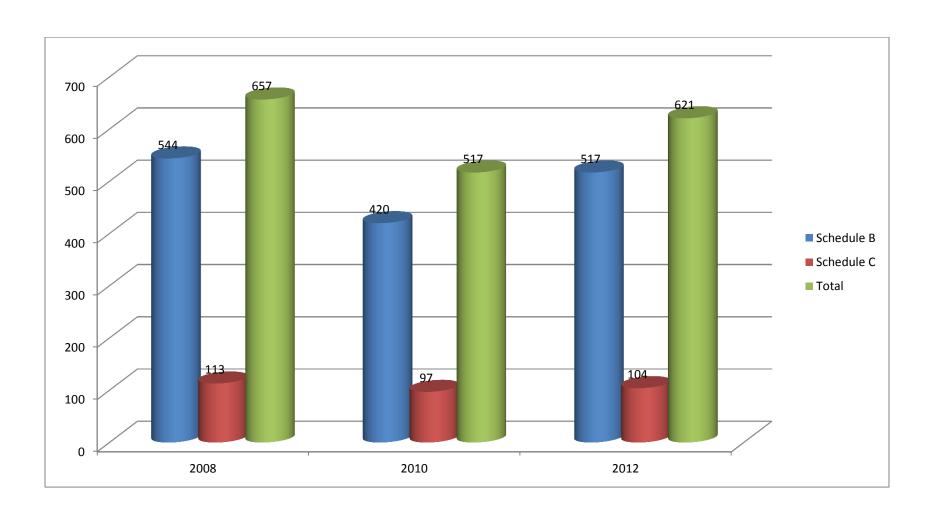

## Schedule B and Schedule C Employees at State



## Department of State: Career vs. Other Appointments – Deputy Secretaries, Under Secretaries, and Assistant Secretaries

("Other" Denotes Any Appointee from Outside the Career Foreign Service)



## Department of State: Senior Positions – Special Envoys, Special Representatives, Etc.

("Other" Denotes Any Appointee from Outside the Career Foreign Service)



## Department of State Career vs. Other Appointments – Directors, Chiefs, Coordinators, Advisors, Ambassadors-at-Large and the Executive Secretary

("Other" Denotes Any Appointee from Outside the Career Foreign Service)